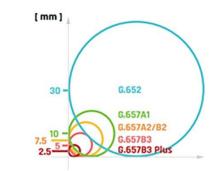

## Fiber types:

## Single-mode fiber types:

G.652D, G.655-A B C D, G.657A1, G.657A2, G.657B3