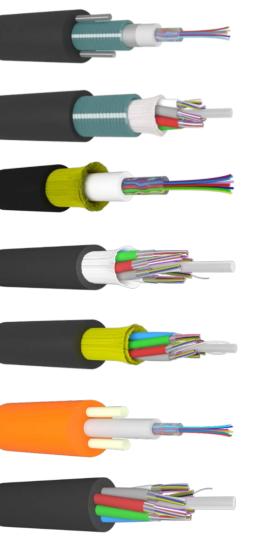

# **OUR PRODUCTS**

At the moment, our company produces **five types** of fiber optic cables:

Self-supporting cable

Underground installation cable

FTTH / xPON cable

Blowing to tubes cable

Duct cable

## Fiber types:

## Single-mode fiber types:

G.652D, G.655-A B C D, G.657A1, G.657A2, G.657B3

## Multimode fiber types:

62.5/125 OM1, 50/125 OM2, 50/125 OM3, 50/125 OM4

## **Color coding:**

UTEX typical IEC 60304 DIN VDE0888

Available bend radius

|       | 1      | 2           | 3                          | 4            | 5           | 6          | 7           | 8         | 9               | 10          | 11           | 12         |
|-------|--------|-------------|----------------------------|--------------|-------------|------------|-------------|-----------|-----------------|-------------|--------------|------------|
| Fiber | Red RD | Green<br>GN | Blue<br>BU                 | Yellow<br>YE | White<br>WH | Gray<br>GY | Brown<br>BN | Violet VT | Turquoise<br>TQ | Black<br>BK | Orange<br>OG | Pink<br>PK |
|       | 1      | 2           | 3                          | 4            | 5           | 6          | 7           | 8         | 9               | 10          | 11           | 12         |
| Tube  | Red RD | Green<br>GN | White WH – count clockwise |              |             |            |             |           |                 |             |              |            |

## TIA/EIA/ANSI 598

|       | 1          | 2            | 3           | 4           | 5          | 6           | 7         | 8           | 9            | 10        | 11         | 12              |
|-------|------------|--------------|-------------|-------------|------------|-------------|-----------|-------------|--------------|-----------|------------|-----------------|
| Fiber | Blue<br>BU | Orange<br>OG | Green<br>GN | Brown<br>BN | Gray<br>GY | White<br>WH | Red<br>RD | Black<br>BK | Yellow<br>YE | Violet VT | Pink<br>PK | Turquoise<br>TQ |
|       |            |              |             |             |            |             |           |             |              |           |            |                 |
|       | 1          | 2            | 3           | 4           | 5          | 6           | 7         | 8           | 9            | 10        | 11         | 12              |