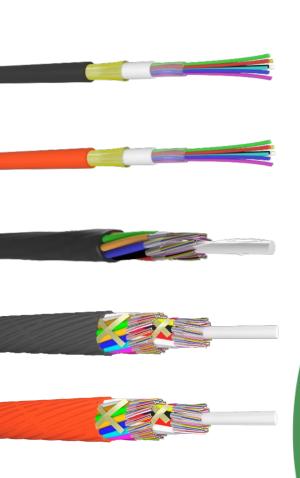

# **OUR PRODUCTS**

At the moment, our company produces **five types** of fiber optic cables:

Self-supporting cable

Underground installation cable

FTTH / xPON cable

Blowing to tubes cable

Duct cable