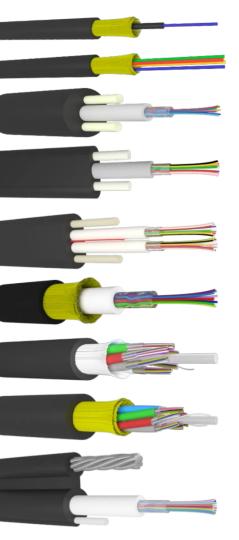

# **OUR PRODUCTS**

At the moment, our company produces **five types** of fiber optic cables:

Self-supporting cable

Underground installation cable

FTTH / xPON cable

Blowing to tubes cable

Duct cable