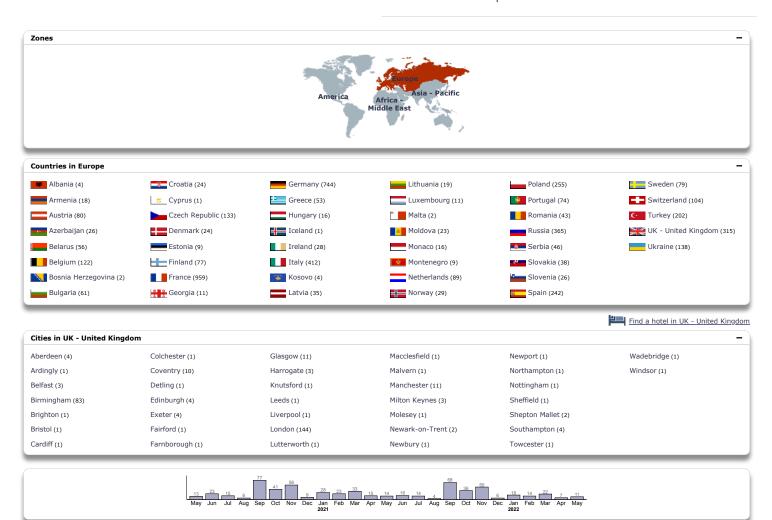

## **Trade Shows in UK - United Kingdom** 2020 - 2021

## 315 Trade Shows in UK - United Kingdom

| Exhibition Name                                                                                                                                                                                                                                                | Venue                              | Date          |
|----------------------------------------------------------------------------------------------------------------------------------------------------------------------------------------------------------------------------------------------------------------|------------------------------------|---------------|
| SURFEX (SURFACE COATINGS WEEK)                                                                                                                                                                                                                                 | Coventry                           | 06/02/2020    |
| An Examination of Application Methods, Practices and Problems using Paints and Powders                                                                                                                                                                         | > Ricoh Arena                      | (2 days)      |
| NTERNATIONAL SPORTS CONVENTION (ISC)  World's largest Sports Exhibition & Conference. International Sports Convention (ISC) features conferences and masterclasses, a two day exhibition and networking events connecting exhibitors with conference Delegates | <u>London</u>                      | 06/17/2020    |
|                                                                                                                                                                                                                                                                | > Tottenham Hotspur<br>Stadium     | (2 days)      |
| THE SOURCE TRADE SHOW - BRISTOL The Source trade show présents speciality foods, quality drinks, profitable catering and inspired hospitality                                                                                                                  | Bristol                            | 06/18/2020    |
|                                                                                                                                                                                                                                                                | > Ashton Gate<br>Stadium           | (1 day)       |
|                                                                                                                                                                                                                                                                |                                    | (postponed !) |
| ARDINGLY INTERNATIONAL ANTIQUES & COLLECTORS FAIR International Antiques & Collectors Fair                                                                                                                                                                     | <u>Ardingly</u>                    | 06/23/2020    |
|                                                                                                                                                                                                                                                                | > South of England<br>Centre       | (2 days)      |
| HIGHWAYS SIB Highways Maintenance and Traffic Management Industry Expo. Highways SIB (Seeing is Believing) brings you the 'inside-out' of the highways maintenance and traffic management world with both an indoor exhibition and outside demonstration zones | Lutterworth                        | 06/24/2020    |
|                                                                                                                                                                                                                                                                | > Bruntingthorpe<br>Proving Ground | (2 days)      |